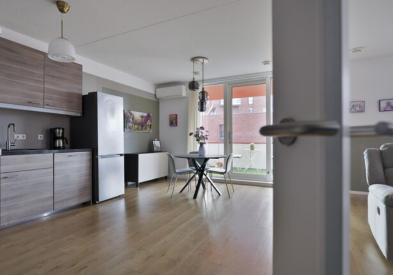

Next to the storage room, there is a separate modern toilet, which is neatly tiled and features a floating toilet and a small sink.

The living room is spacious and bright, thanks to floor-to-ceiling windows. Like the rest of the apartment, it has a neat laminate floor with underfloor heating and plastic window frames with high-efficiency glazing.