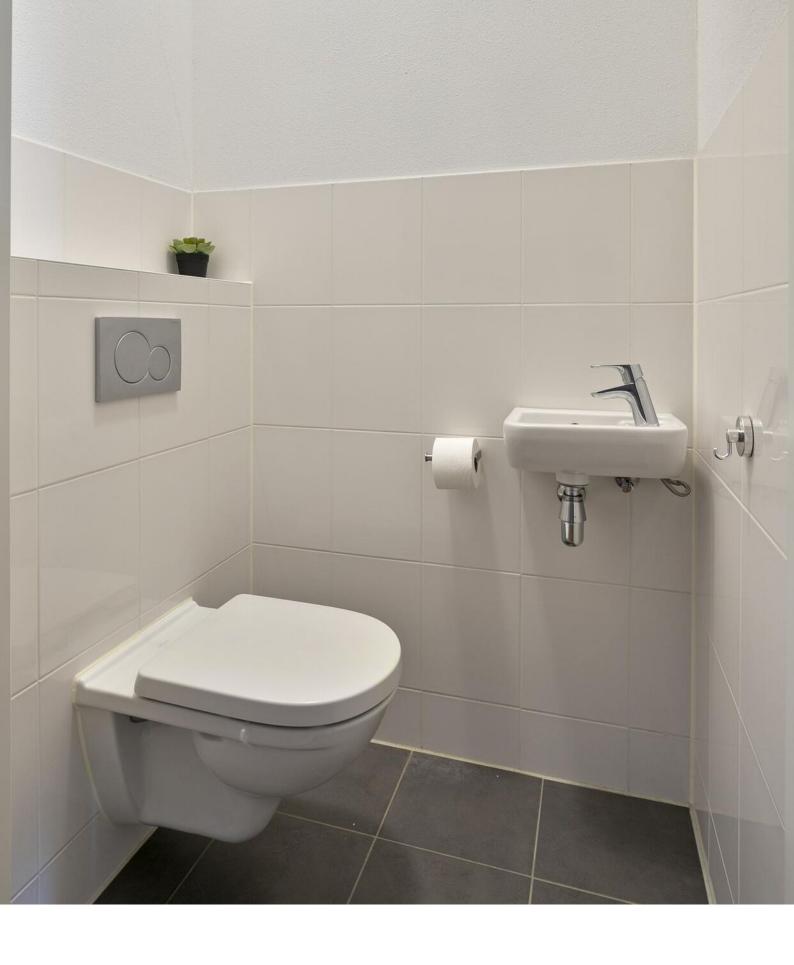

Next to the storage room, there is a separate modern toilet, which is neatly tiled and features a floating toilet and a small sink.

The living room is spacious and bright, thanks to floor-to-ceiling windows. Like the rest of the apartment, it has a neat laminate floor with underfloor heating and plastic window frames with high-efficiency glazing.