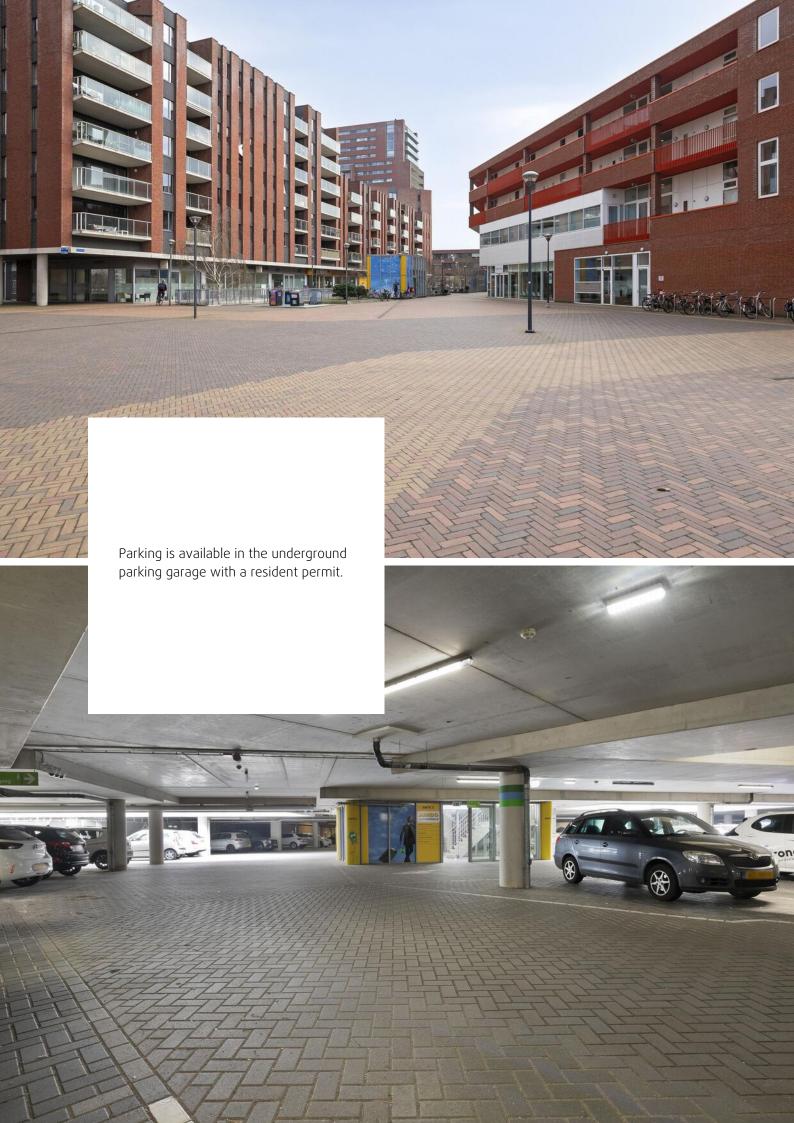

# Characteristics & specifications

- ✓ Located in the center of Meerhoven
- ✓ Fully equipped with underfloor heating
- ✓ Modern kitchen and bathroom
- ✓ Air conditioning in the living room
- ✓ Spacious south-facing balcony (approx. 22  $m^2$ )
- → HOA (VvE) costs: approx. €201 per month
- ✓ Parking in the garage with a residence permit (approx. €68)
- ✓ Energy label A, valid until November 15, 2027