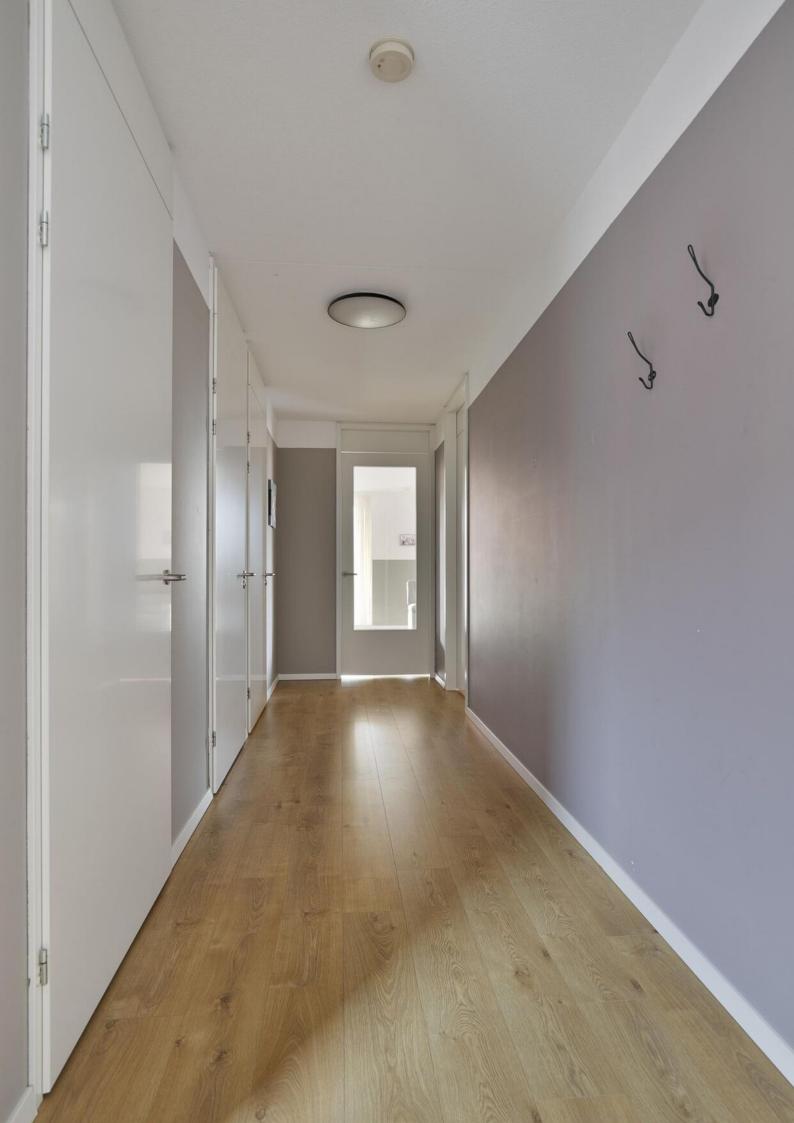

The hallway, like the rest of the apartment, has high ceilings and plenty of natural light. It is finished with a neat laminate floor with underfloor heating and provides access to all rooms. Near the entrance, there are two built-in closets housing the district heating unit and the electrical system.