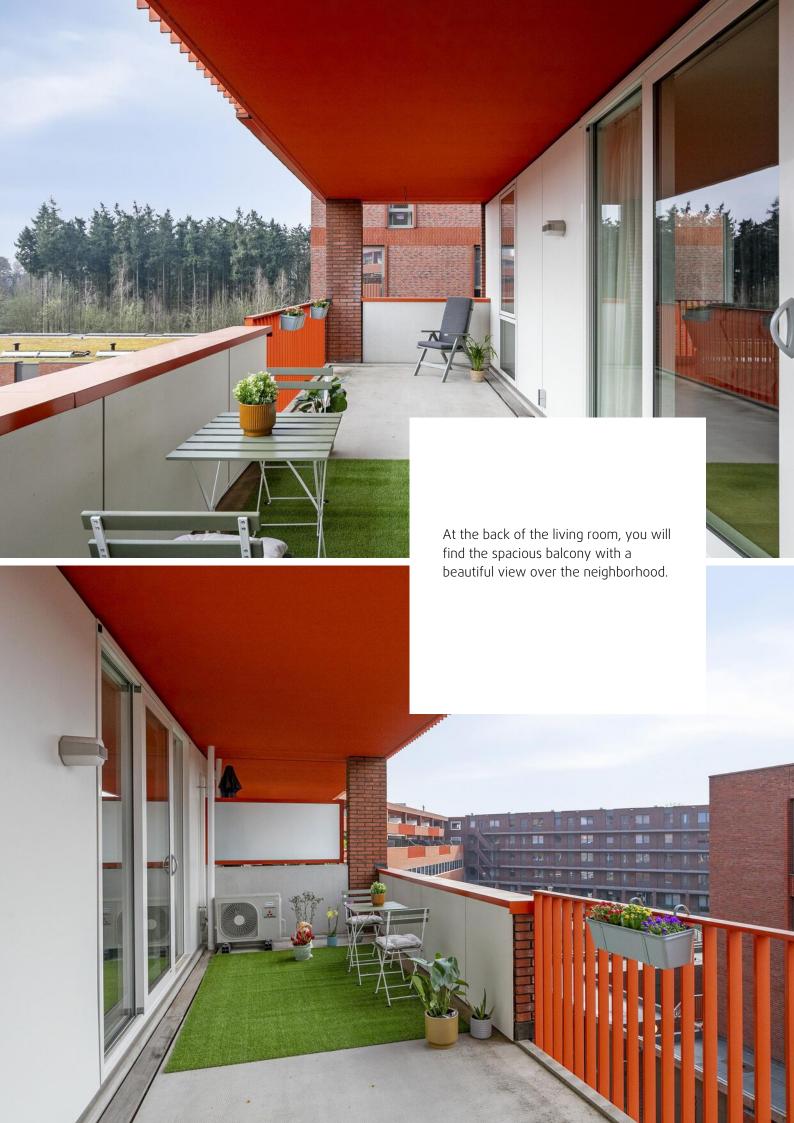

# Characteristics & specifications

- ✓ Located in the center of Meerhoven
- ✓ Fully equipped with underfloor heating
- ✓ Modern kitchen and bathroom
- ✓ Air conditioning in the living room
- ✓ Spacious south-facing balcony (approx. 22  $m^2$ )
- → HOA (VvE) costs: approx. €201 per month
- ✓ Parking in the garage with a residence permit (approx. €68)
- ✓ Energy label A, valid until November 15, 2027