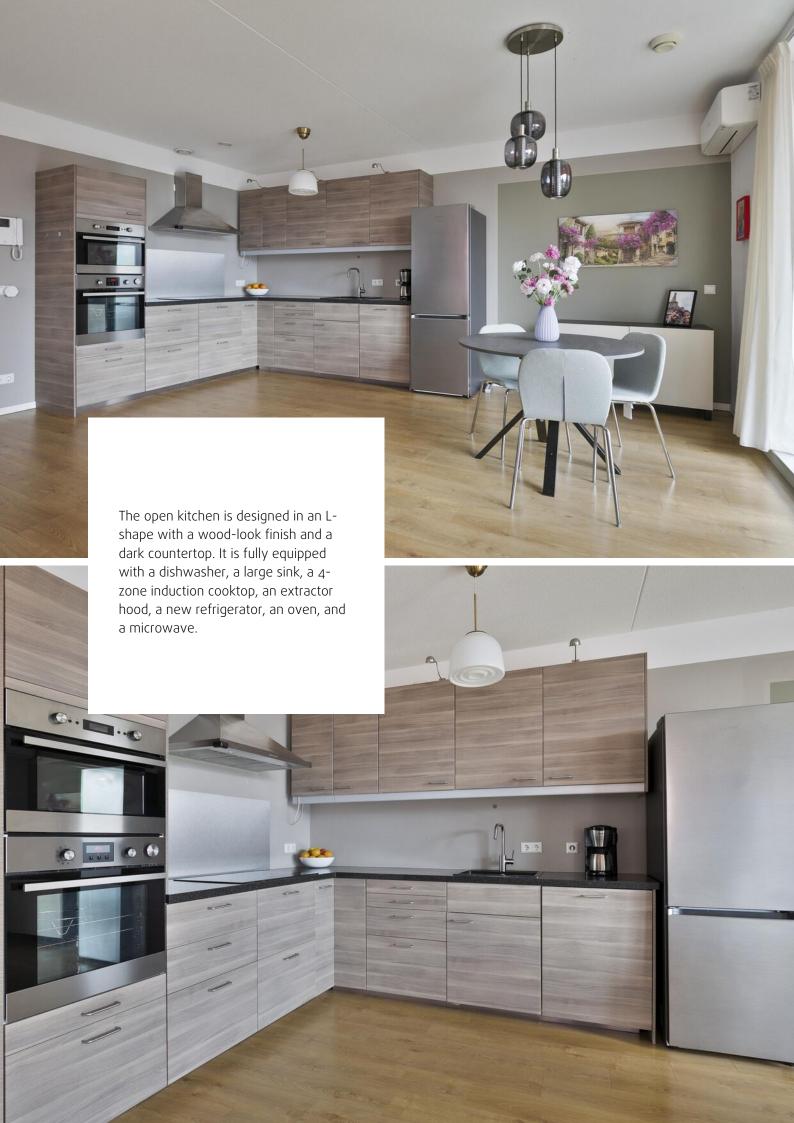

Next to the storage room, there is a separate modern toilet, which is neatly tiled and features a floating toilet and a small sink.

The living room is spacious and bright, thanks to floor-to-ceiling windows. Like the rest of the apartment, it has a neat laminate floor with underfloor heating and plastic window frames with high-efficiency glazing.