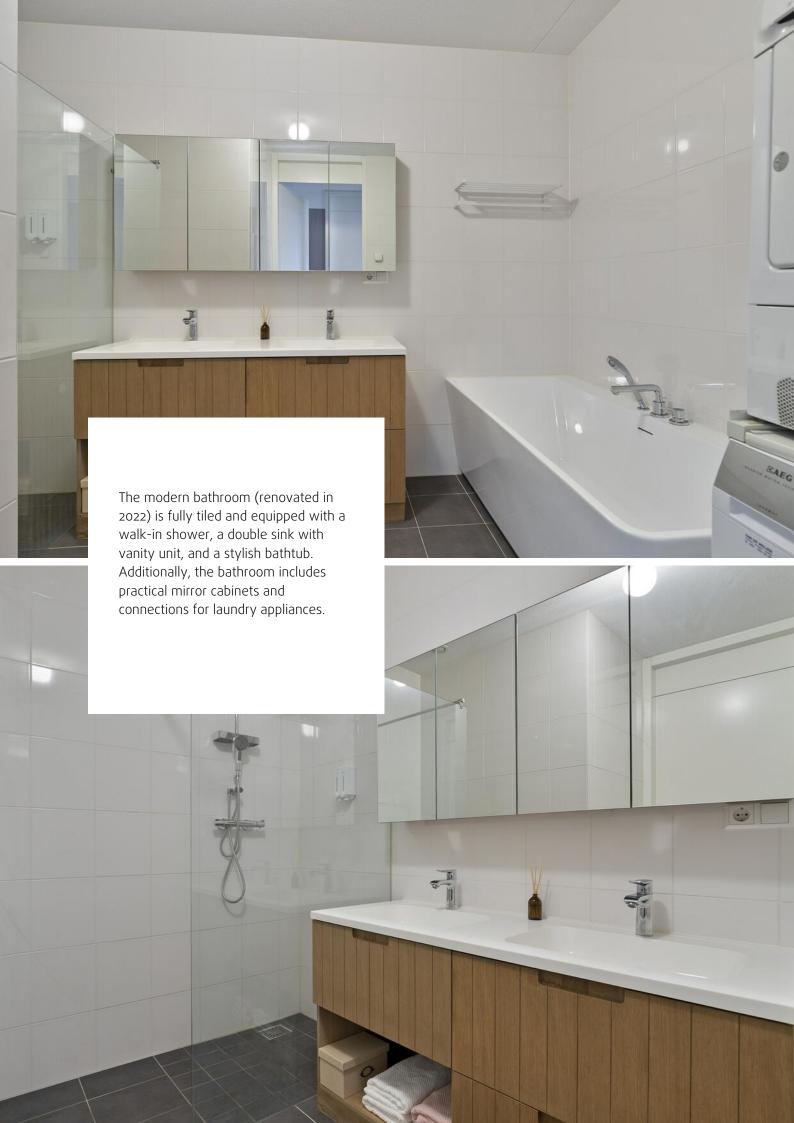

# Characteristics & specifications

- ✓ Located in the center of Meerhoven
- ✓ Fully equipped with underfloor heating
- ✓ Modern kitchen and bathroom
- ✓ Air conditioning in the living room
- ✓ Spacious south-facing balcony (approx. 22  $m^2$ )
- → HOA (VvE) costs: approx. €201 per month
- ✓ Parking in the garage with a residence permit (approx. €68)
- ✓ Energy label A, valid until November 15, 2027