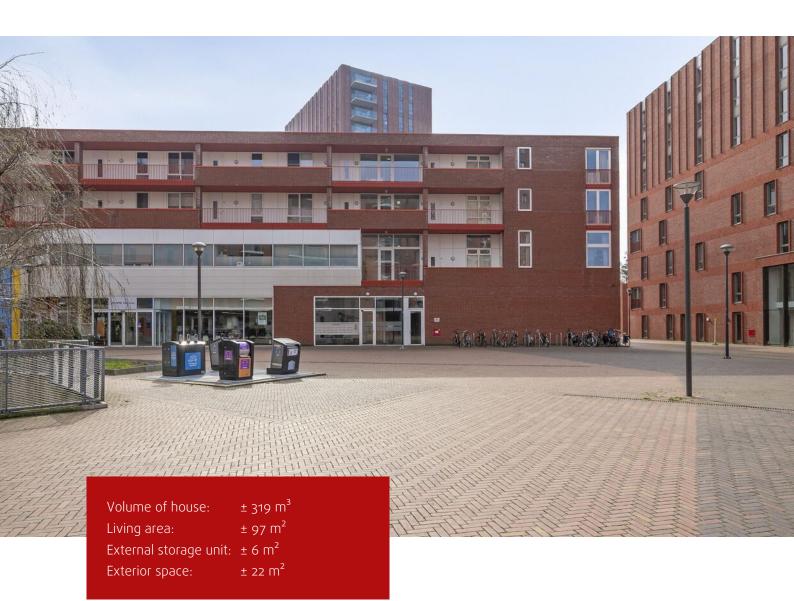

# Characteristics & specifications

- ✓ Located in the center of Meerhoven
- ✓ Fully equipped with underfloor heating
- ✓ Modern kitchen and bathroom
- ✓ Air conditioning in the living room
- ✓ Spacious south-facing balcony (approx. 22  $m^2$ )
- → HOA (VvE) costs: approx. €201 per month
- ✓ Parking in the garage with a residence permit (approx. €68)
- ✓ Energy label A, valid until November 15, 2027