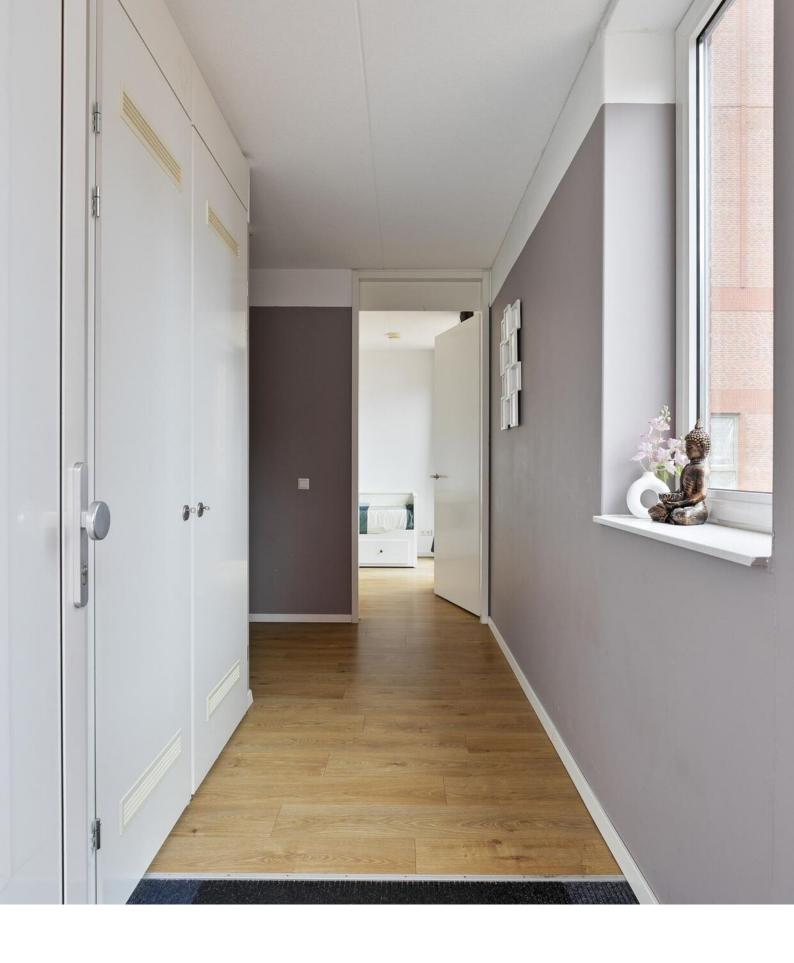

The hallway, like the rest of the apartment, has high ceilings and plenty of natural light. It is finished with a neat laminate floor with underfloor heating and provides access to all rooms. Near the entrance, there are two built-in closets housing the district heating unit and the electrical system.