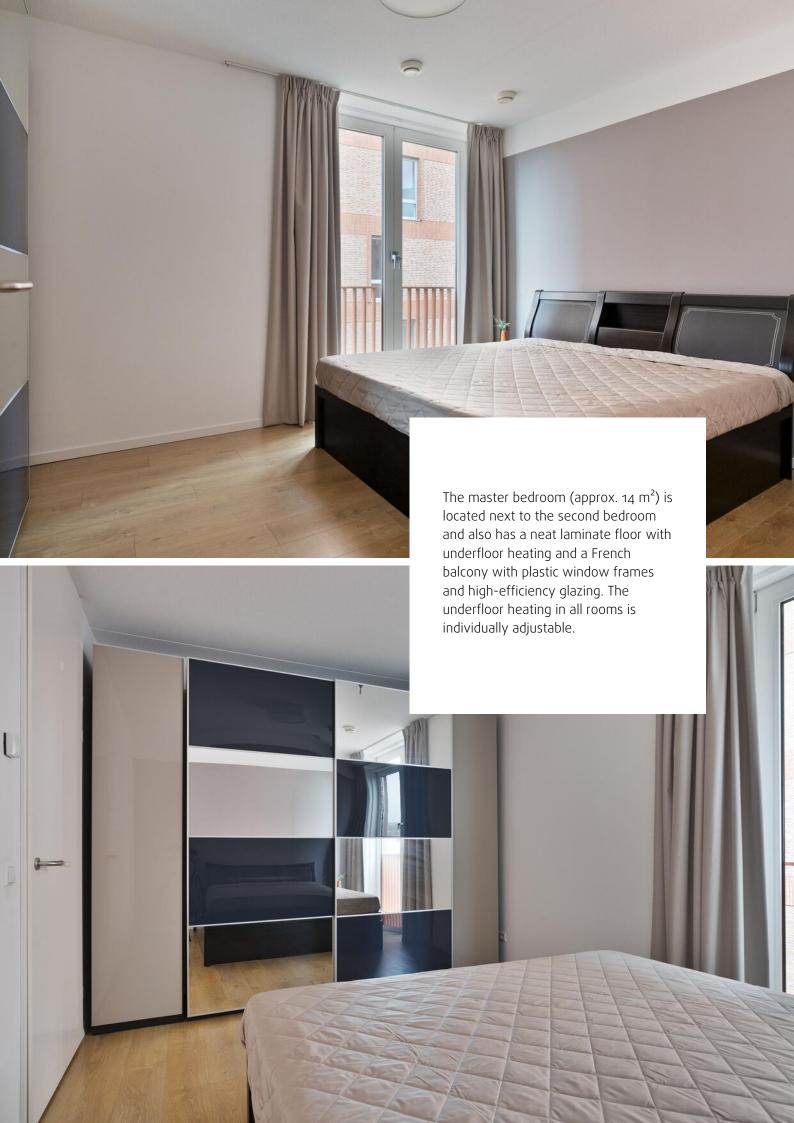

Next to the storage room, there is a separate modern toilet, which is neatly tiled and features a floating toilet and a small sink.

The living room is spacious and bright, thanks to floor-to-ceiling windows. Like the rest of the apartment, it has a neat laminate floor with underfloor heating and plastic window frames with high-efficiency glazing.