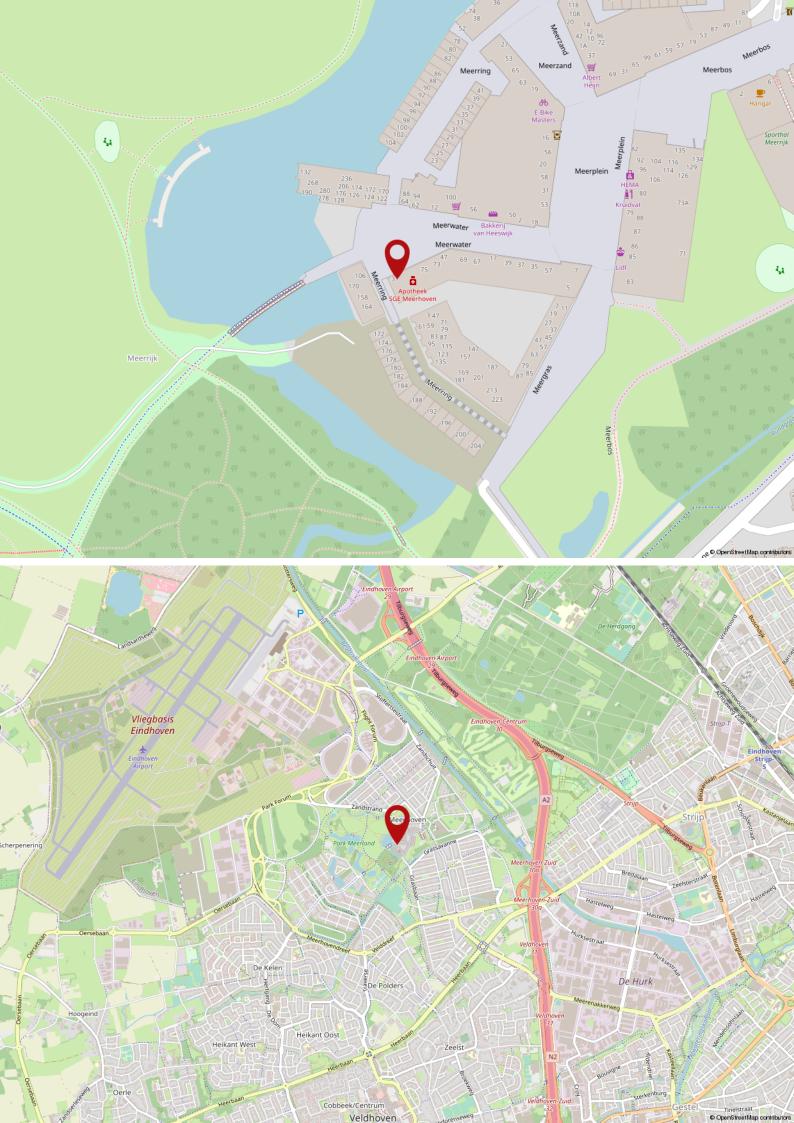

Thanks to its central location in Meerhoven, all necessary amenities, such as supermarkets, a bakery, a butcher, and various shops, are within walking distance. This also includes a general practice with a pharmacy and a dentist. Additionally, Meerhoven Park and various sports facilities are easily accessible.

The location in Meerhoven also provides excellent access to the road network. The N2, A2, A50, A58, and A67 highways can all be reached within minutes, allowing quick access to companies and institutions such as ASML, the High Tech Campus, and TU/e. Eindhoven city center is also easily reachable via a frequent bus connection within walking distance.