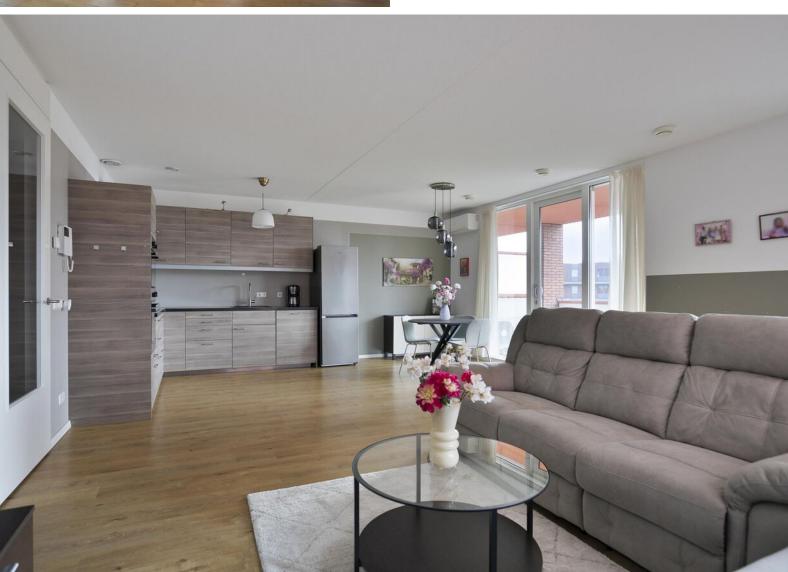

The hallway, like the rest of the apartment, has high ceilings and plenty of natural light. It is finished with a neat laminate floor with underfloor heating and provides access to all rooms. Near the entrance, there are two built-in closets housing the district heating unit and the electrical system.

Next to the storage room, there is a separate modern toilet, which is neatly tiled and features a floating toilet and a small sink.

The living room is spacious and bright, thanks to floor-to-ceiling windows. Like the rest of the apartment, it has a neat laminate floor with underfloor heating and plastic window frames with high-efficiency glazing.