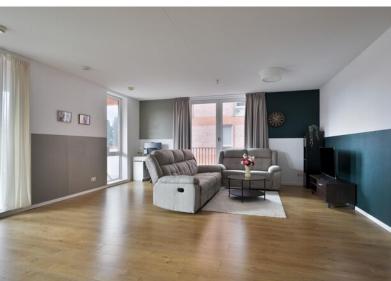

Next to the storage room, there is a separate modern toilet, which is neatly tiled and features a floating toilet and a small sink.

The living room is spacious and bright, thanks to floor-to-ceiling windows. Like the rest of the apartment, it has a neat laminate floor with underfloor heating and plastic window frames with high-efficiency glazing.