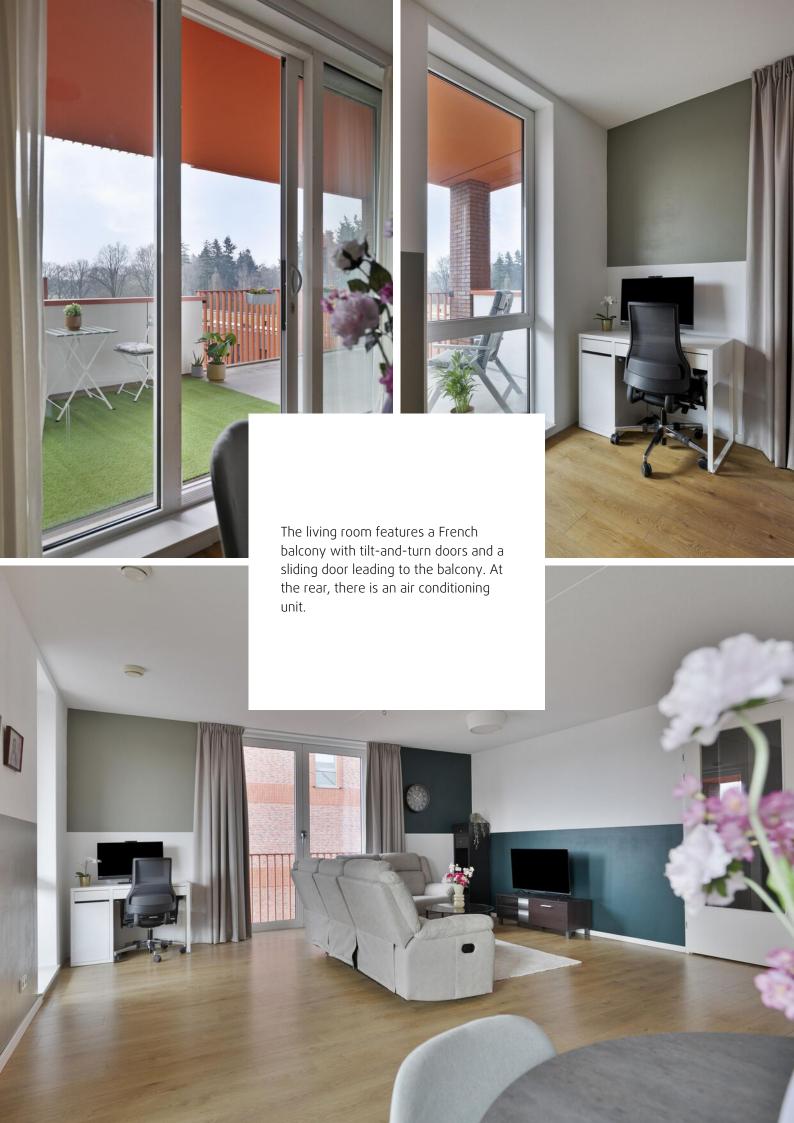

# Characteristics & specifications

- ✓ Located in the center of Meerhoven
- ✓ Fully equipped with underfloor heating
- ✓ Modern kitchen and bathroom
- ✓ Air conditioning in the living room
- ✓ Spacious south-facing balcony (approx. 22  $m^2$ )
- → HOA (VvE) costs: approx. €201 per month
- ✓ Parking in the garage with a residence permit (approx. €68)
- ✓ Energy label A, valid until November 15, 2027