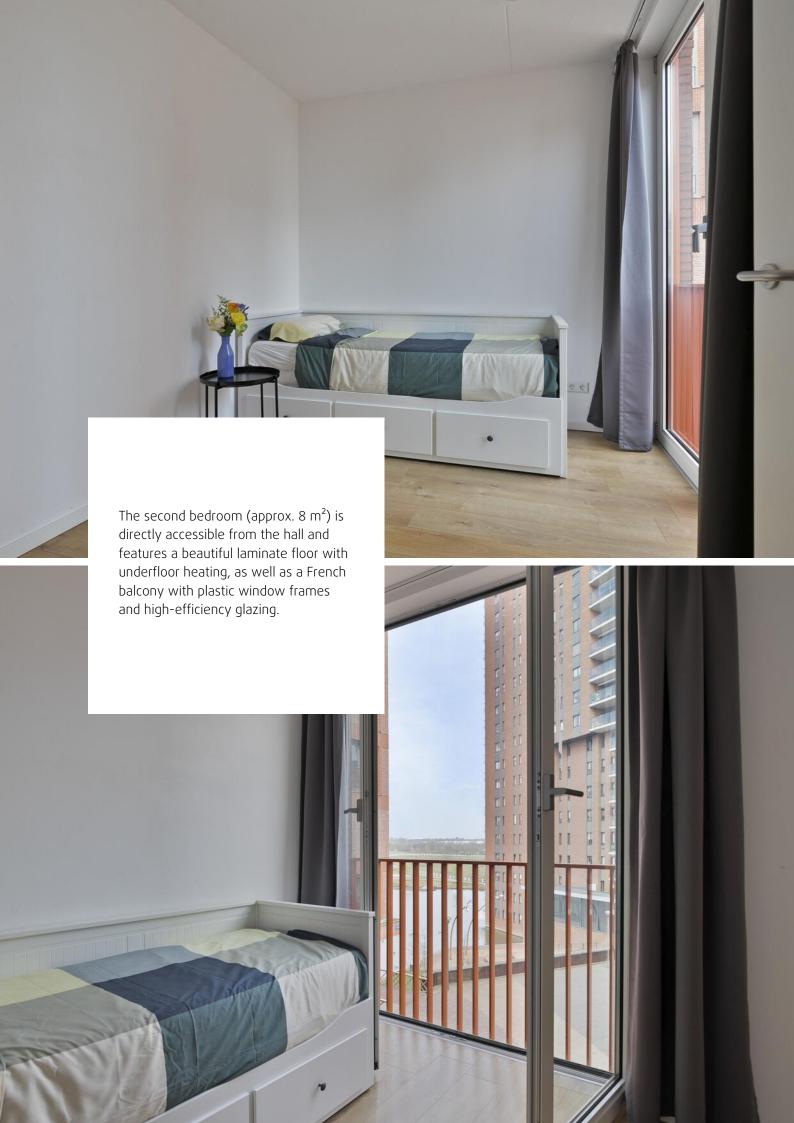

Next to the storage room, there is a separate modern toilet, which is neatly tiled and features a floating toilet and a small sink.

The living room is spacious and bright, thanks to floor-to-ceiling windows. Like the rest of the apartment, it has a neat laminate floor with underfloor heating and plastic window frames with high-efficiency glazing.