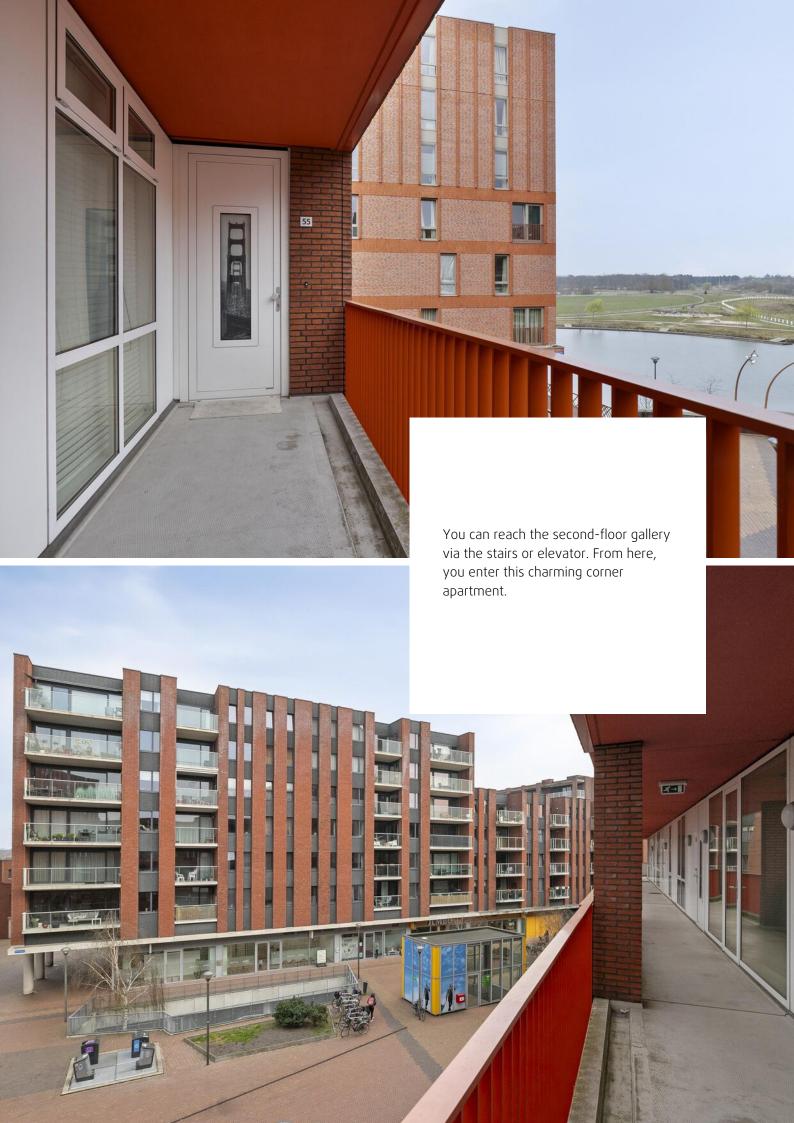

## Introduction

Looking for a move-in-ready apartment in the center of Meerhoven? Meerwater 55 is now for sale! This corner apartment features two spacious bedrooms, a modern kitchen and bathroom, a bright living room with air conditioning, and a neat floor with underfloor heating.