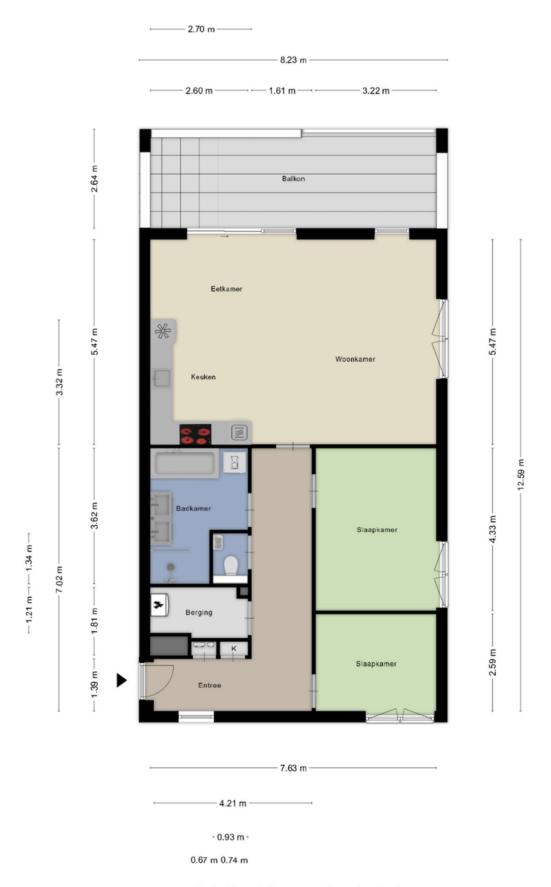

The hallway, like the rest of the apartment, has high ceilings and plenty of natural light. It is finished with a neat laminate floor with underfloor heating and provides access to all rooms. Near the entrance, there are two built-in closets housing the district heating unit and the electrical system.

Next to the storage room, there is a separate modern toilet, which is neatly tiled and features a floating toilet and a small sink.

The living room is spacious and bright, thanks to floor-to-ceiling windows. Like the rest of the apartment, it has a neat laminate floor with underfloor heating and plastic window frames with high-efficiency glazing.